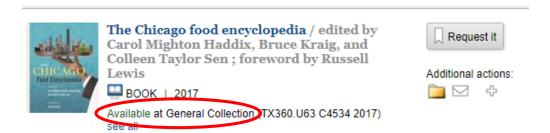

#### What is a hold?

You can place a hold on an item that is available or one that is currently checked out.

If you place a hold on an *available* item, the item will be pulled from the collection by library staff and sent to the pick-up location that you indicate on the request form. You can pick up an item at the Main campus at the Library or have the item delivered to the Blue Island or Tinley Park Campus. **Please note:** requests that are delivered to either the Blue Island or Tinley Park campus may take 1-3 business days.

If you place a hold on an item that is *currently checked out*, you will be placed "next in line" for the item, and, it will be put on hold for you immediately after the item is returned by the patron who currently has it checked out. Please note: requests that are delivered to either the Blue Island or Tinley Park campus may take 1-3 business days.