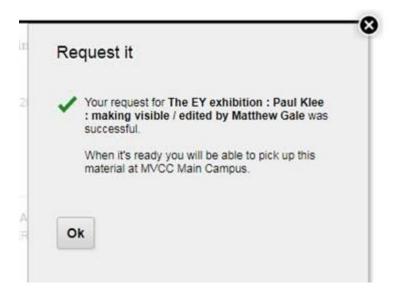

Next, select a pick-up location for the item: MVCC Main Campus, Southwest Education Center (Tinley Park), or Blue Island.

After submitting the request, you'll receive a confirmation:

You will receive an email when the hold has been processed and is available for pick-up in the location you selected.