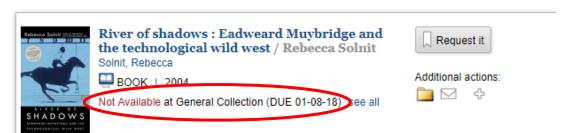

#### What is a hold?

You can place a hold on an item that is available or one that is currently checked out.

If you place a hold on an *available* item, the item will be pulled from the collection by library staff and sent to the pick-up location that you indicate on the request form. You can pick up an item at the Main campus at the Library or have the item delivered to the Blue Island or Tinley Park Campus. **Please note:** requests that are delivered to either the Blue Island or Tinley Park campus may take 1-3 business days.

If you place a hold on an item that is *currently checked out*, you will be placed "next in line" for the item, and, it will be put on hold for you immediately after the item is returned by the patron who currently has it checked out. Please note: requests that are delivered to either the Blue Island or Tinley Park campus may take 1-3 business days.