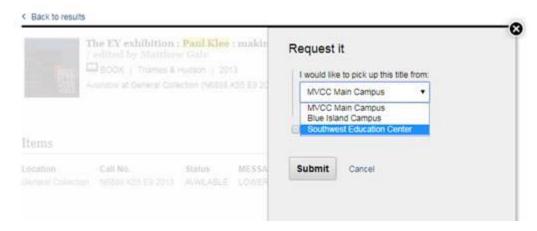

Next, select a pick-up location for the item: MVCC Main Campus, Southwest Education Center (Tinley Park), or Blue Island.

After submitting the request, you'll receive a confirmation:

You will receive an email when the hold has been processed and is available for pick-up in the location you selected.