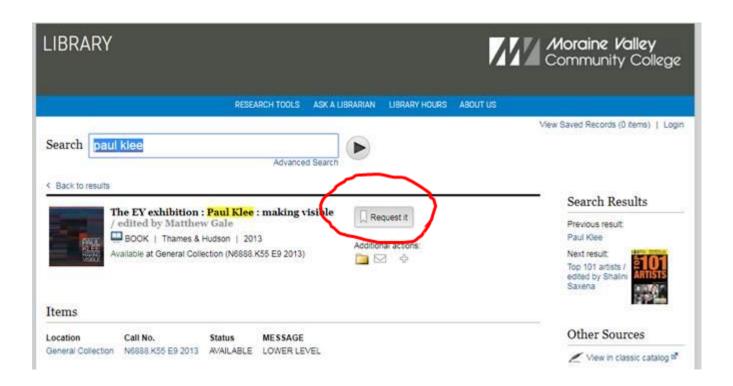

## How to place a hold

Search the library catalog to find items owned by the MVCC Library.

The click the *Request it* button in the catalog.

You are then prompted to login to the library system using your MVCC username and password.